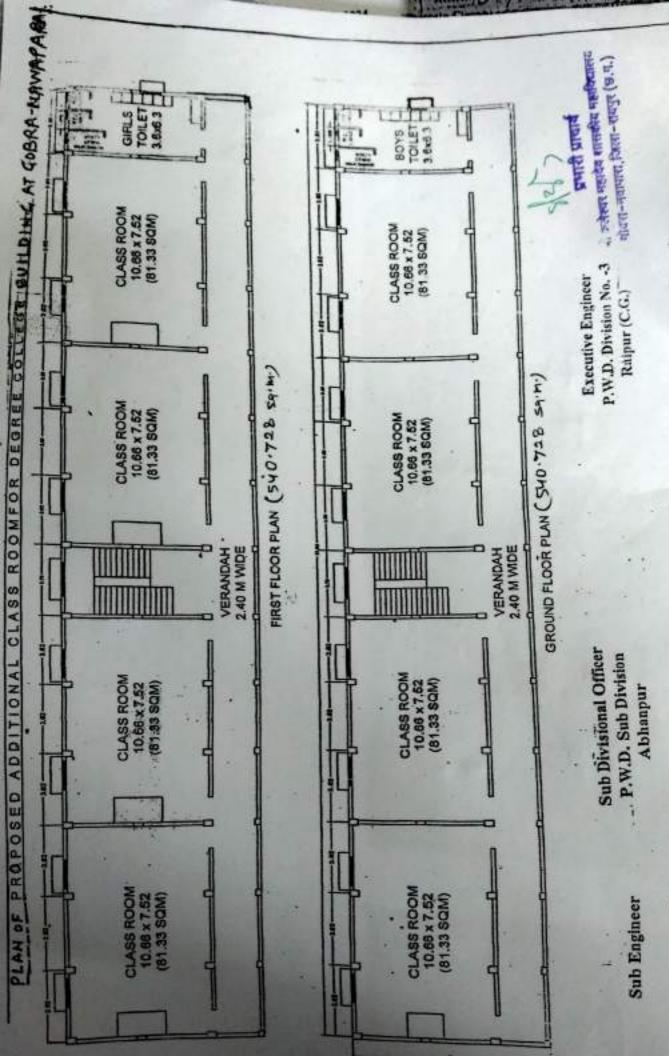

Marin.

मजार वर्ष 2020-21 में मांग संख्या 67 के अंतर्गत शास महाविद्यालय गोवरा ावापारा, जिला-रायपुर में अतिरिक्त कहा निर्माण हेतु प्रशासकीय स्वीकृति बावता। (अपरीक्षित नवीन मद के रूप में शामिल वजट प्रस्ताव)

रांदर्भ -

आपका पत्र कमांक 230/09/आउशि/वजट/2020, दि. 02/12/2020.

वर्ष 2020-21 के नवीन मद बजट में वित्त निर्देश 25/2012 के बिन्दु कमांक-2 उत्तरेशित "अपरीक्षित नवीन मद" के प्रकरण में स्वीकृति की प्रक्रिया अनुसार शास. महाविद्यालय गांवरा नवापारा, जिला-रायपुर में अतिरिक्त कक्ष निर्माण हेतु राशि रू. 124.20 लाख (रूपये एक सी चौबीस लाख बीरा हजार मात्र) की प्रशासकीय स्वीकृति प्रदान की जाती है।

यह व्यय मांग संख्या 67-लोक निर्माण कार्य भवन-4202-शिक्षा, खेल, कला एव संस्कृति पर पूंजी परिव्यय-(01)-सामान्य शिक्षा-(203)-विश्वविद्यालय और उच्च शिक्षा-(0101)-राज्य आयोजना सामान्य-(5086)-महाविद्यालयीन भवनों का निर्माण- 97-निर्माण कार्य-001-भवन के अंतर्गत विकलनीय होगा।