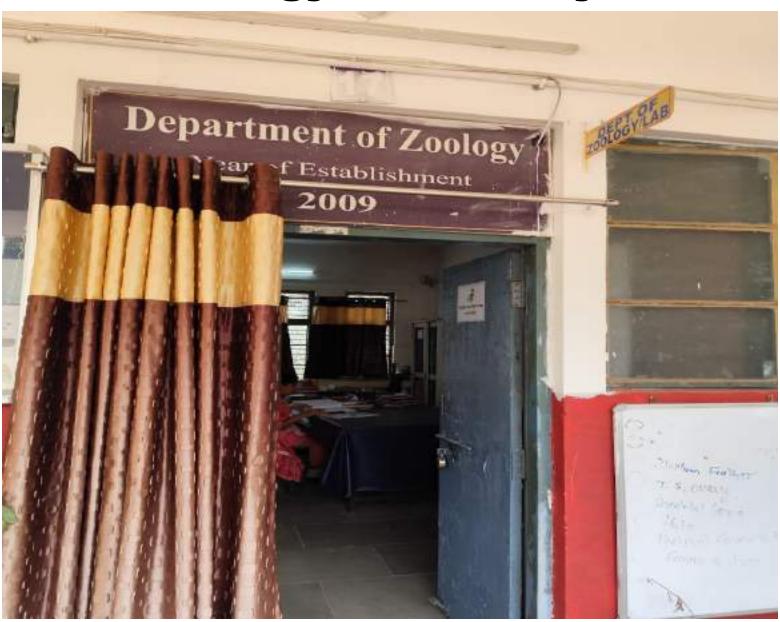

1                                   |
| Computer Lab          | 1                                    |
| Gymnasium             | 1                                    |
| Sports Ground         | 1                                    |
| College Garden        | 1                                    |
| NSS Vatika            | 1                                    |
| CCTV Camera           | 26                                   |
| Toilets               | 6                                    |
| equipment maintenance | RO+UV Water cooler-Multibiz Trade Po |

प्रमारी प्राचार्य श्री कुलेस्वर महादेव शासकीय महाविद्याल गोबरा-नवापारा,जिला-रायपुर (छ.ग.)





# Arts building



















## **Geography Laboratory**















### **Chemistry Laboratory**











### **Zoology Laboratory**









### **Botany Laboratory**















### **Physics Laboratory**









### **Computer Laboratory**









#### **Home Science Laboratory**







### **Psychology Department**





### **College Library**



#### **Reference Book Section**



#### Text book section











#### **MAGAZINE SECTION**



#### **READING SECTION**





### **Gymnasium**









### **Play Ground**



















# Seminar hall/ICT





## Seminar hall/ICT



#### **ICT Classrooms**





### **ICT Classrooms**









## Principal Chamber











### Office













#### **Staff Room & Departments**











#### CCTV

























**Notice Board** 







#### Stage for assembly and cultural activity















#### **College Garden**







भवीसमद शासन राज्य शिक