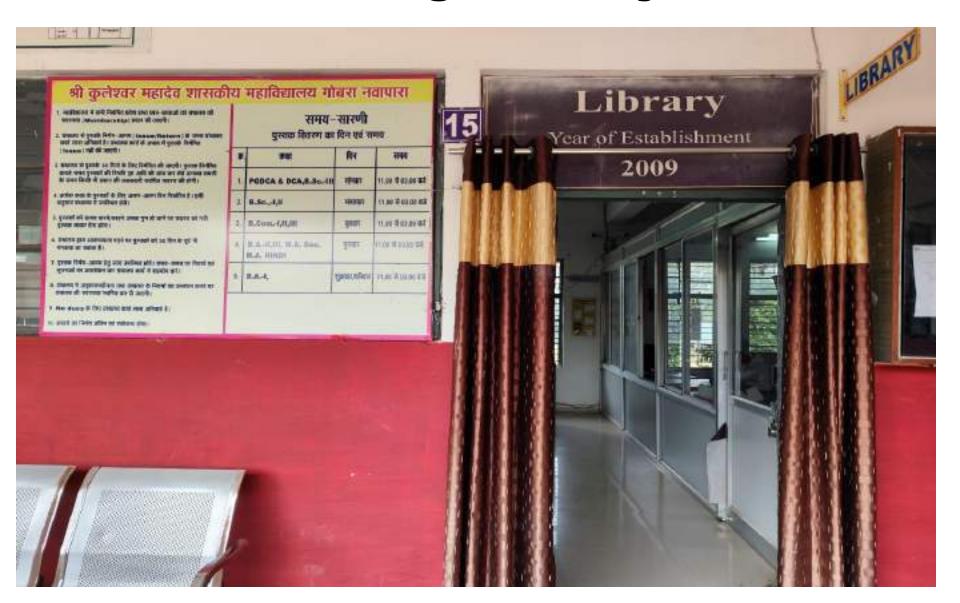

|
| College Garden        | 1                                    |
| NSS Vatika            | 1                                    |
| CCTV Camera           | 26                                   |
| Toilets               | 6                                    |
| equipment maintenance | RO+UV Water cooler-Multibiz Trade Po |

प्रमारी प्राचार्य श्री कुलेस्वर महादेव शासकीय महाविद्याल गोबरा-नवापारा,जिला-रायपुर (छ.ग.)





# Arts building



















## **Geography Laboratory**















### **Chemistry Laboratory**











### **Zoology Laboratory**









### **Botany Laboratory**















### **Physics Laboratory**









### **Computer Laboratory**









#### **Home Science Laboratory**







### **Psychology Department**





### **College Library**



#### **Reference Book Section**



#### Text book section











#### **MAGAZINE SECTION**



#### **READING SECTION**





### **Gymnasium**









### **Play Ground**



















# Seminar hall/ICT





## Seminar hall/ICT



#### **ICT Classrooms**





### **ICT Classrooms**









## Principal Chamber











### Office













#### **Staff Room & Departments**











#### CCTV

























**Notice Board** 







#### Stage for assembly and cultural activity















#### **College Garden**







भवीसमद शासन राज्य शिक्षा विभाग

महाननी भनन, नम रायपुर अटल नगर, जिला रायपुर email; higher-education@cg.gov.in

50 3 196 3 53 / 2021 / 38 1

अन्दल नगर, समपुर, दिनाक

titu

आयुका, उच्च शिक्षा संवालनालय, इंदावती भवन, अटल नगर, जिला-रागपुर।

Marin.