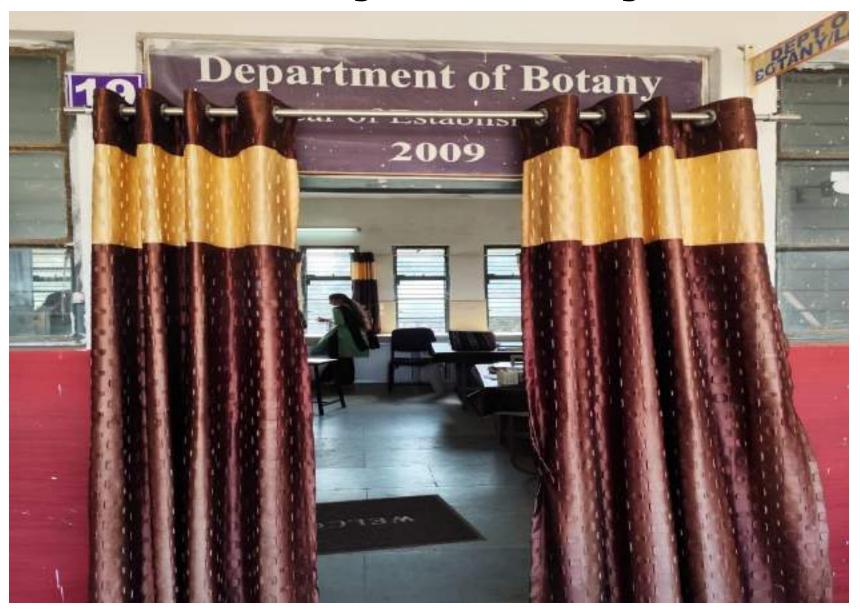

|
| Computer Lab          | 1                                    |
| Gymnasium             | 1                                    |
| Sports Ground         | 1                                    |
| College Garden        | 1                                    |
| NSS Vatika            | 1                                    |
| CCTV Camera           | 26                                   |
| Toilets               | 6                                    |
| equipment maintenance | RO+UV Water cooler-Multibiz Trade Po |

प्रमारी प्राचार्य श्री कुलेस्वर महादेव शासकीय महाविद्याल गोबरा-नवापारा,जिला-रायपुर (छ.ग.)





# Arts building



















## **Geography Laboratory**















### **Chemistry Laboratory**











### **Zoology Laboratory**









### **Botany Laboratory**















### **Physics Laboratory**









### **Computer Laboratory**









#### **Home Science Laboratory**







### **Psychology Department**





### **College Library**



#### **Reference Book Section**



#### Text book section











#### **MAGAZINE SECTION**



#### **READING SECTION**





### **Gymnasium**









### **Play Ground**



















# Seminar hall/ICT





## Seminar hall/ICT



#### **ICT Classrooms**





### **ICT Classrooms**









## Principal Chamber











### Office













#### **Staff Room & Departments**











#### CCTV

























**Notice Board** 







#### Stage for assembly and cultural activity















#### **College Garden**







भवीसमद शासन राज्य शिक्षा विभाग

महाननी भनन, नम रायपुर अट