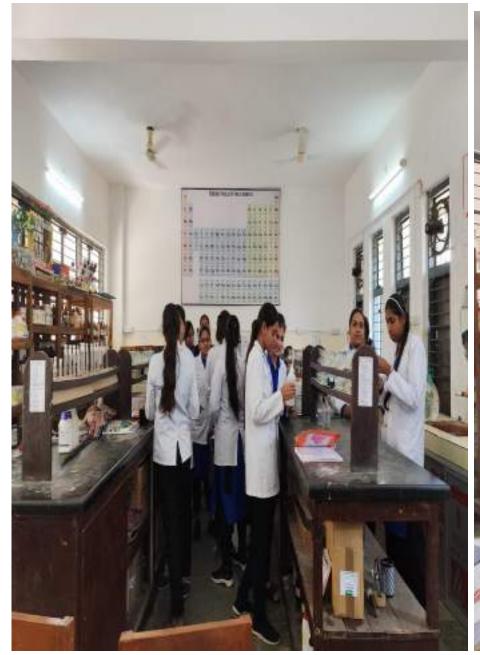

|
| Office                | .1                                   |
| Computer Lab          | 1                                    |
| Gymnasium             | 1                                    |
| Sports Ground         | 1                                    |
| College Garden        | 1                                    |
| NSS Vatika            | 1                                    |
| CCTV Camera           | 26                                   |
| Toilets               | 6                                    |
| equipment maintenance | RO+UV Water cooler-Multibiz Trade Po |

प्रमारी प्राचार्य श्री कुलेस्वर महादेव शासकीय महाविद्याल गोबरा-नवापारा,जिला-रायपुर (छ.ग.)





# Arts building



















## **Geography Laboratory**















### **Chemistry Laboratory**











### **Zoology Laboratory**









### **Botany Laboratory**















### **Physics Laboratory**









### **Computer Laboratory**









#### **Home Science Laboratory**







### **Psychology Department**





### **College Library**



#### **Reference Book Section**



#### Text book section











#### **MAGAZINE SECTION**



#### **READING SECTION**





### **Gymnasium**









### **Play Ground**



















# Seminar hall/ICT





## Seminar hall/ICT



#### **ICT Classrooms**





### **ICT Classrooms**









## Principal Chamber











### Office













#### **Staff Room & Departments**











#### CCTV

























**Notice Board** 







#### Stage for assembly and cultural activity















#### **College Garde